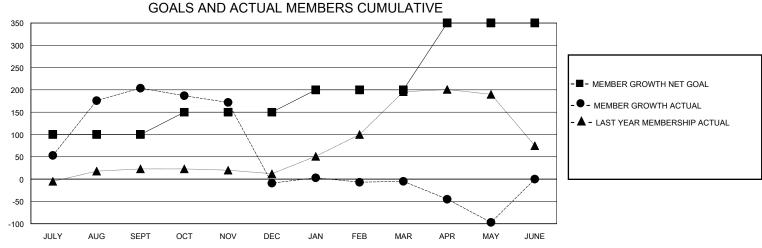

## District 321A3

Results as of: 5/31/2024

| GMT:                  |               |           | GMT CA        |                       |                         |                         |                                                    |  |
|-----------------------|---------------|-----------|---------------|-----------------------|-------------------------|-------------------------|----------------------------------------------------|--|
|                       | Club          | s         |               | Members               |                         |                         |                                                    |  |
| RESULTS FOR 2023-2024 |               |           |               | RESULTS FOR 2023-2024 |                         |                         |                                                    |  |
| QUARTER               | NEW CLUB GOAL | NEW CLUBS | DROPPED CLUBS | QUARTER MEM           | MBER GROWTH NET<br>GOAL | MEMBER GROWTH<br>ACTUAL | DROPPED<br>MEMBERS ACTUAL<br>(including transfers) |  |
| JULY/AUG/SEPT         | 5             | 4         | 0             | JULY/AUG/SEPT         | 100                     | 297                     | 72                                                 |  |
| OCT/NOV/DEC           | 0             | 0         | 6             | OCT/NOV/DEC           | 50                      | 43                      | 252                                                |  |
| JAN/FEB/MAR           | 2             | 1         | 3             | JAN/FEB/MAR           | 50                      | 40                      | 35                                                 |  |
| APR/MAY/JUNE          | 3             | 0         | 0             | APR/MAY/JUNE          | 150                     | 17                      | 107                                                |  |